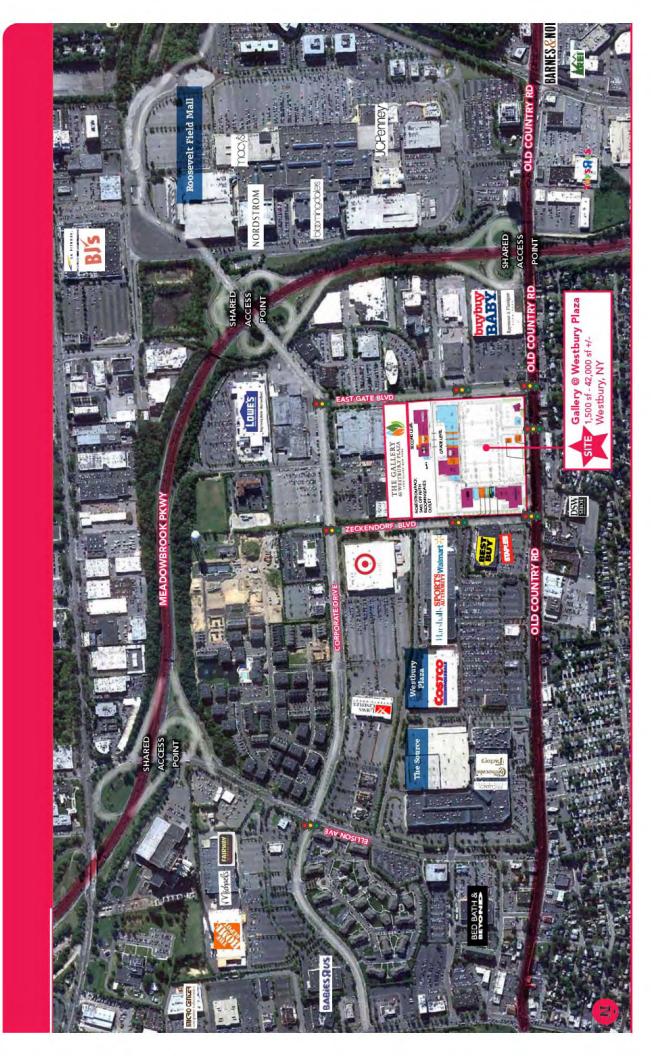

## Neighbors

Roosevelt Field Mall, Best Buy, Target, Costco, Buy Buy Baby

#### Comments

- In the heart of the Westbury trade area, one of the best trade areas in the nation
- 1,100 feet of frontage along Old Country Road between Roosevelt Field Mall and Westbury Plaza, two of the most successful shopping centers in the country