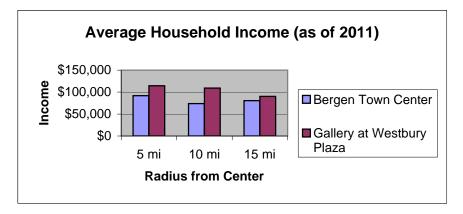

### DEMOGRAPHIC COMPARISON 10/3/2012 SOURCE: ESRI <u>BUSINESS ANALYST ONLINE</u>

| STATISTICS (as of 2011) | <b>BERGEN TOWN CENTER</b> | GALLERY AT WESTBURY PLAZA |
|-------------------------|---------------------------|---------------------------|
| POPULATION              | POPULATION                | POPULATION                |
| 5 mi                    | 509,231                   | 449,265                   |
| 10 mi                   | 2,830,808                 | 1,730,171                 |
| 15 mi                   | 6,679,460                 | 3,805,199                 |
| INCOME                  | INCOME                    | INCOME                    |
| 5 mi                    | \$91,937                  | \$114,443                 |
| 10 mi                   | \$73,835                  | \$109,220                 |
| 15 mi                   | \$80,496                  | \$90,202                  |