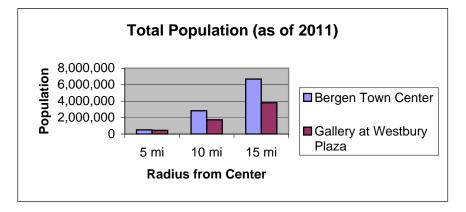

### DEMOGRAPHIC COMPARISON 10/3/2012 SOURCE: ESRI <u>BUSINESS ANALYST ONLINE</u>

| STATISTICS (as of 2011) | <b>BERGEN TOWN CENTER</b> | GALLERY AT WESTBURY PLAZA |
|-------------------------|---------------------------|---------------------------|
| POPULATION              | POPULATION                | POPULATION                |
| 5 mi                    | 509,231                   | 449,265                   |
| 10 mi                   | 2,830,808                 | 1,730,171                 |
| 15 mi                   | 6,679,460                 | 3,805,199                 |
| INCOME                  | INCOME                    | INCOME                    |
| 5 mi                    | \$91,937                  | \$114,443                 |
| 10 mi                   | \$73,835                  | \$109,220                 |
| 15 mi                   | \$80,496                  | \$90,202                  |