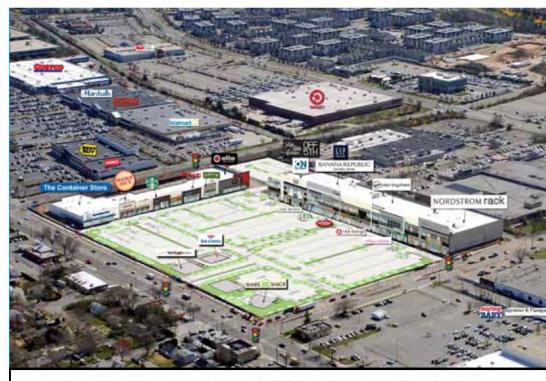

## Neighbors

Roosevelt Field Mall, Best Buy, Target, Costco, Buy Buy Baby

#### Comments

- In the heart of the Westbury trade area, one of the best trade areas in the nation
- 1,100 feet of frontage along Old Country Road between Roosevelt Field Mall and Westbury Plaza, two of the most successful shopping centers in the country