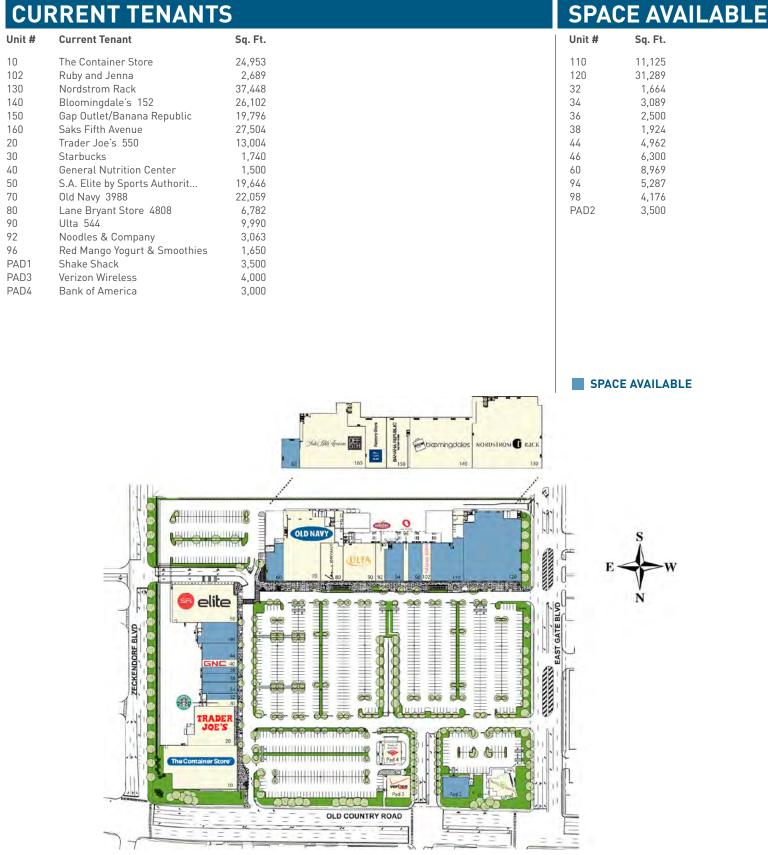

# THE GALLERY AT WESTBURY PLAZA

900 Old Country Road | Garden City, NY 11530

Eliot Fierberg | efierberg@equityone.net | 860.523.8992 | www.equityone.net

This site plan is presented solely for the purpose of identifying the approximate location and size of the building presently contemplated by the owner. Building sizes, site dimensions, access and parking areas, existing tenant locations and identities are subject to change without notice and at the owner's discretion. Unit numbers as indicated are not necessarily the actual suite numbers and are intended for use as a reference only. Number of Units: 30 As of 12/17/2012

# The Gallery at Westbury Westbury, NY

60,000 sf of Prime Retail Space Available for Lease Old Country Road between East Gate Drive & Zeckendorf Boulevard

COME JOIN THE CONTAINER STORE, TRADER JOE'S, SAKS OFF FIFTH, BLOOMINGDALE'S OUTLET, NORDSTROM RACK, ELITE, OLD NAVY, ULTA, SHAKE SHACK, RED MANGO, ORVIS, STARBUCKS, GNC, RUBY & JENNA & VERIZON WIRELESS

Shopping Center Size 313,000 sf

Available Sizes 1,500 - 42,000 sf +/-

Parking

1,328 spaces