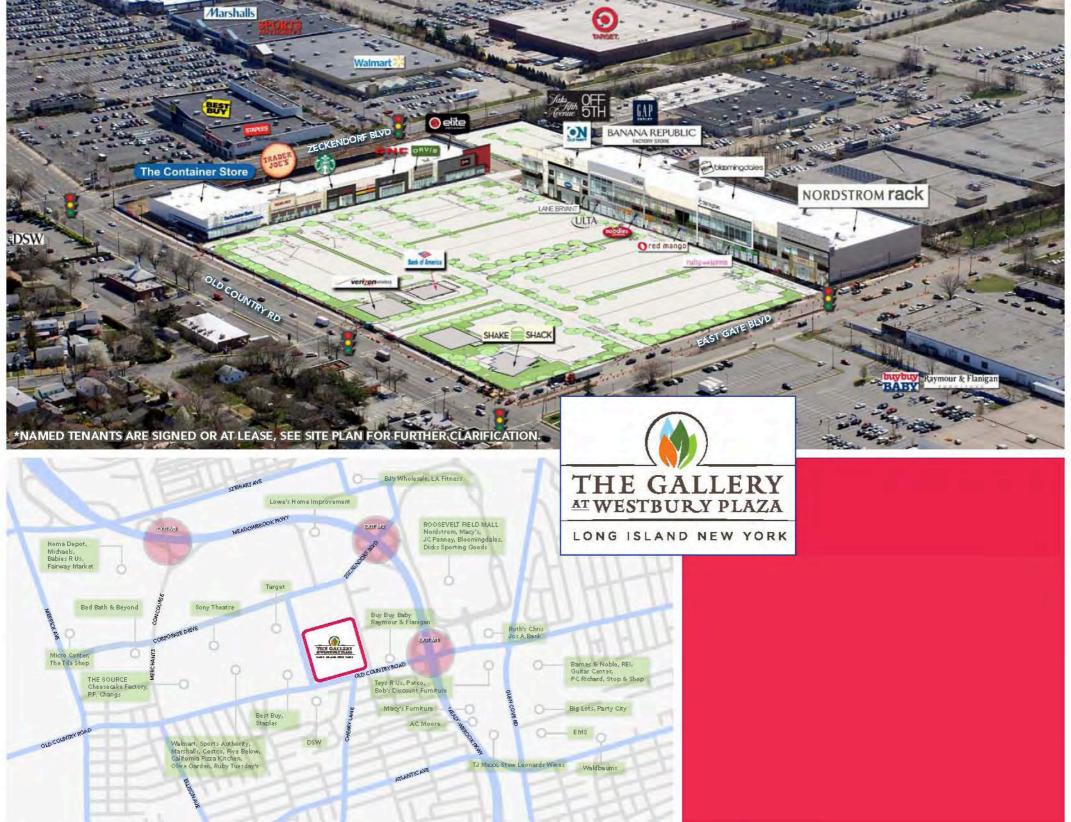

# The Gallery at Westbury Westbury, NY

60,000 sf of Prime Retail Space Available for Lease Old Country Road between East Gate Drive & Zeckendorf Boulevard

COME JOIN THE CONTAINER STORE, TRADER JOE'S, SAKS OFF FIFTH, BLOOMINGDALE'S OUTLET, NORDSTROM RACK, ELITE, OLD NAVY, ULTA, SHAKE SHACK, RED MANGO, ORVIS, STARBUCKS, GNC, RUBY & JENNA & VERIZON WIRELESS

Shopping Center Size 313,000 sf

Available Sizes 1,500 - 42,000 sf +/-

Parking

1,328 spaces

## Neighbors

Roosevelt Field Mall, Best Buy, Target, Costco, Buy Buy Baby