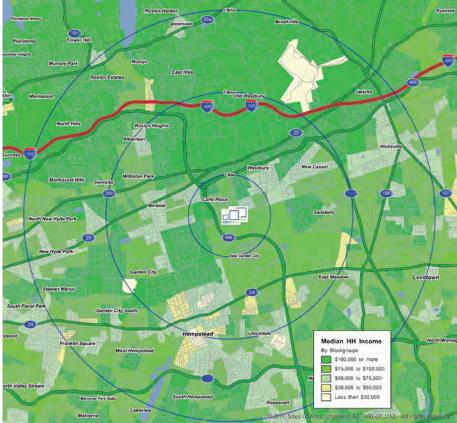

## **FEATURES**

**PROPERTY SIZE** 313,211 sq. ft.

GPS COORDINATES Lat. 40.7437 / Long.-73.6045

**DAILY TRAFFIC COUNT** 47,000 AADT (Old Country Rd)

**DAYTIME POPULATION** 392,925 (5 miles)

**COUNTY** Nassau

## **DEMOGRAPHICS**

2011 Estimates - Sites USA

### POPULATION

1 mile: 12,765 3 miles: 163,998 5 miles: 457,470

#### NUMBER OF HOUSEHOLDS

1 mile: 4,461 3 miles: 51,448 5 miles: 144,429

AVG. HOUSEHOLD INCOME

1 mile: \$95,249 3 miles: \$108,148 5 miles: \$120,598