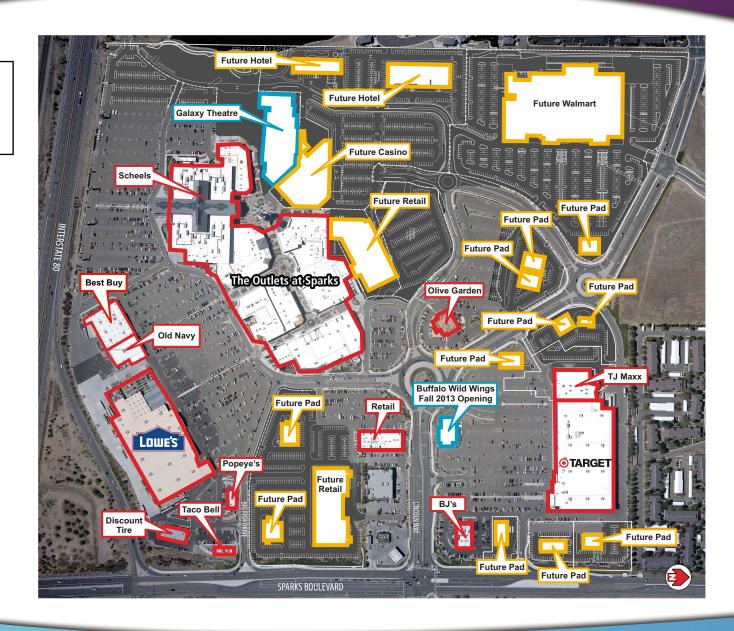

re Gymboree Outlet

Jazz, A Louisiana Kitchen

Jones New York Outlet

Kenneth Cole Nike Factory Store Off Broadway Shoes Old Navy Outlet Osh Kosh B'Gosh

Popeye's Louisiana Kitchen

Sanrio Scheels

Sketchers USA Outlet

The Old Farmer's Almanac General Store

Vans Outlet Volcom

### **New Retailers Opening in 2013**

The Outlets at Sparks Nevada's sustained sales growth continues to attract retailer interest. This increased activity translates into the addition of exciting new names in the coming months, including:

**Buffalo Wild Wings - Opened September 2013** 

Famous Footwear - Opening Fall 2013

Galaxy Theatres IMAX - Opening Early 2014

A Legendary Setting for Retailer Success





# **MARKET AREA MAP**





# **AERIAL**

**OPEN TODAY** 

**UNDER CONSTRUCTION** 

FUTURE DEVELOPMENT





# MARKET INFORMATION DEMOGRAPHICS/TOURISM

### **Vibrant Demographics**

| 2012 POPULATION | 10 Mile | 30 Mile | 50 Mile |
|-----------------|---------|---------|---------|
|                 | 358,320 | 551,138 | 665,326 |

| 2012 INCOME | 10 Mile  | 30 Mile  | 50 Mile  |
|-------------|----------|----------|----------|
|             | \$64,063 | \$64,902 | \$65,804 |

1/2/2013 SOURCE: ESRI BUSINESS ANALYST ONLINE

## **Robust Employment Picture**

With high-tech manufacturing and healthcare plus a strong gaming and visitor economy, Reno-Sparks has a daytime office population of nearly 225,000. More than 46,000 office employees work within three miles of the Outlets at Sparks.

### **Tourism Drives Local Economy**

Tourism is big business for Reno-Sparks: Visitors generate more than \$