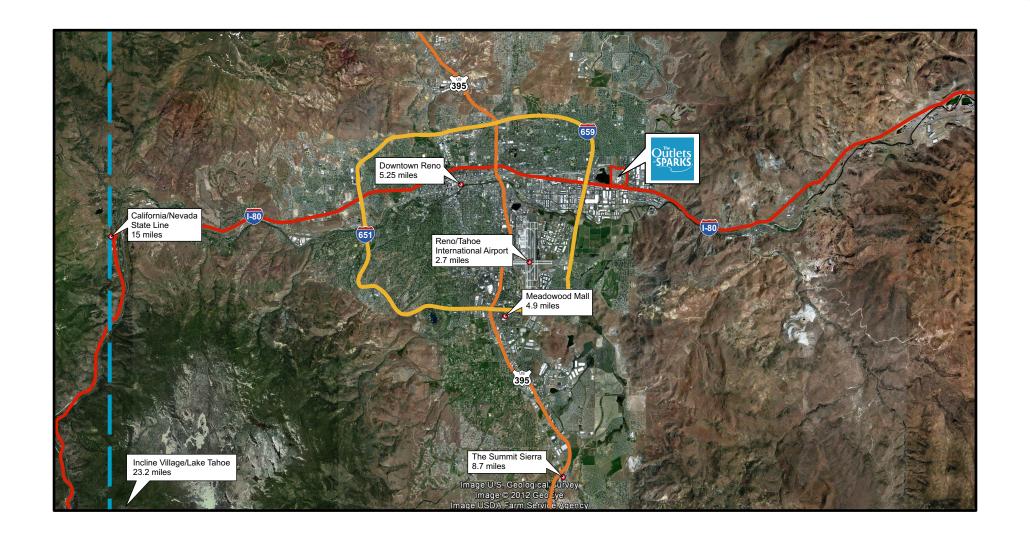

's Forever 21 Fuddruckers

**GAP Factory Store** 

Grimaldi's

GUESS Factory Store Gymboree Outlet

Jazz, A Louisiana Kitchen

Jones New York Outlet

Kenneth Cole Nike Factory Store Off Broadway Shoes Old Navy Outlet Osh Kosh B'Gosh

Popeye's Louisiana Kitchen

Sanrio Scheels

Sketchers USA Outlet

The Old Farmer's Almanac General Store

Vans Outlet Volcom

### **New Retailers Opening in 2013**

The Outlets at Sparks Nevada's sustained sales growth continues to attract retailer interest. This increased activity translates into the addition of exciting new names in the coming months, including:

**Buffalo Wild Wings - Opened September 2013** 

Famous Footwear - Opening Fall 2013

Galaxy Theatres IMAX - Opening Early 2014

A Legendary Setting for Retailer Success





# **MARKET AREA MAP**





# **AERIAL**

**OPEN TODAY** 

**UNDER CONSTRUCTION** 

FUTURE DEVELOPMENT





# MARKET INFORMATION DEMOGRAPHICS/TOURISM

### **Vibrant Demographics**

| 2012 POPULATION | 10 Mile | 30 Mile | 50 Mile |
|-----------------|---------|---------|---------|
|                 | 358,320 | 551,138 | 665,326 |

| 2012 INCOME | 10 Mile  | 30 Mile  | 50 Mile  |
|-------------|----------|----------|----------|
|             | \$64,063 | \$64,902 | \$65,804 |

1/2/2013 SOURCE: ESRI BUSINESS ANALYST ONLINE

## **Robust Employment Picture**

With high-tech manufacturing and healthcare plus a strong gaming and visitor economy, Reno-Sparks has a daytime office population of nearly 225,000. More than 46,000 office employees work within three miles of the Outlets at Sparks.

### **Tourism Drives Local Ec