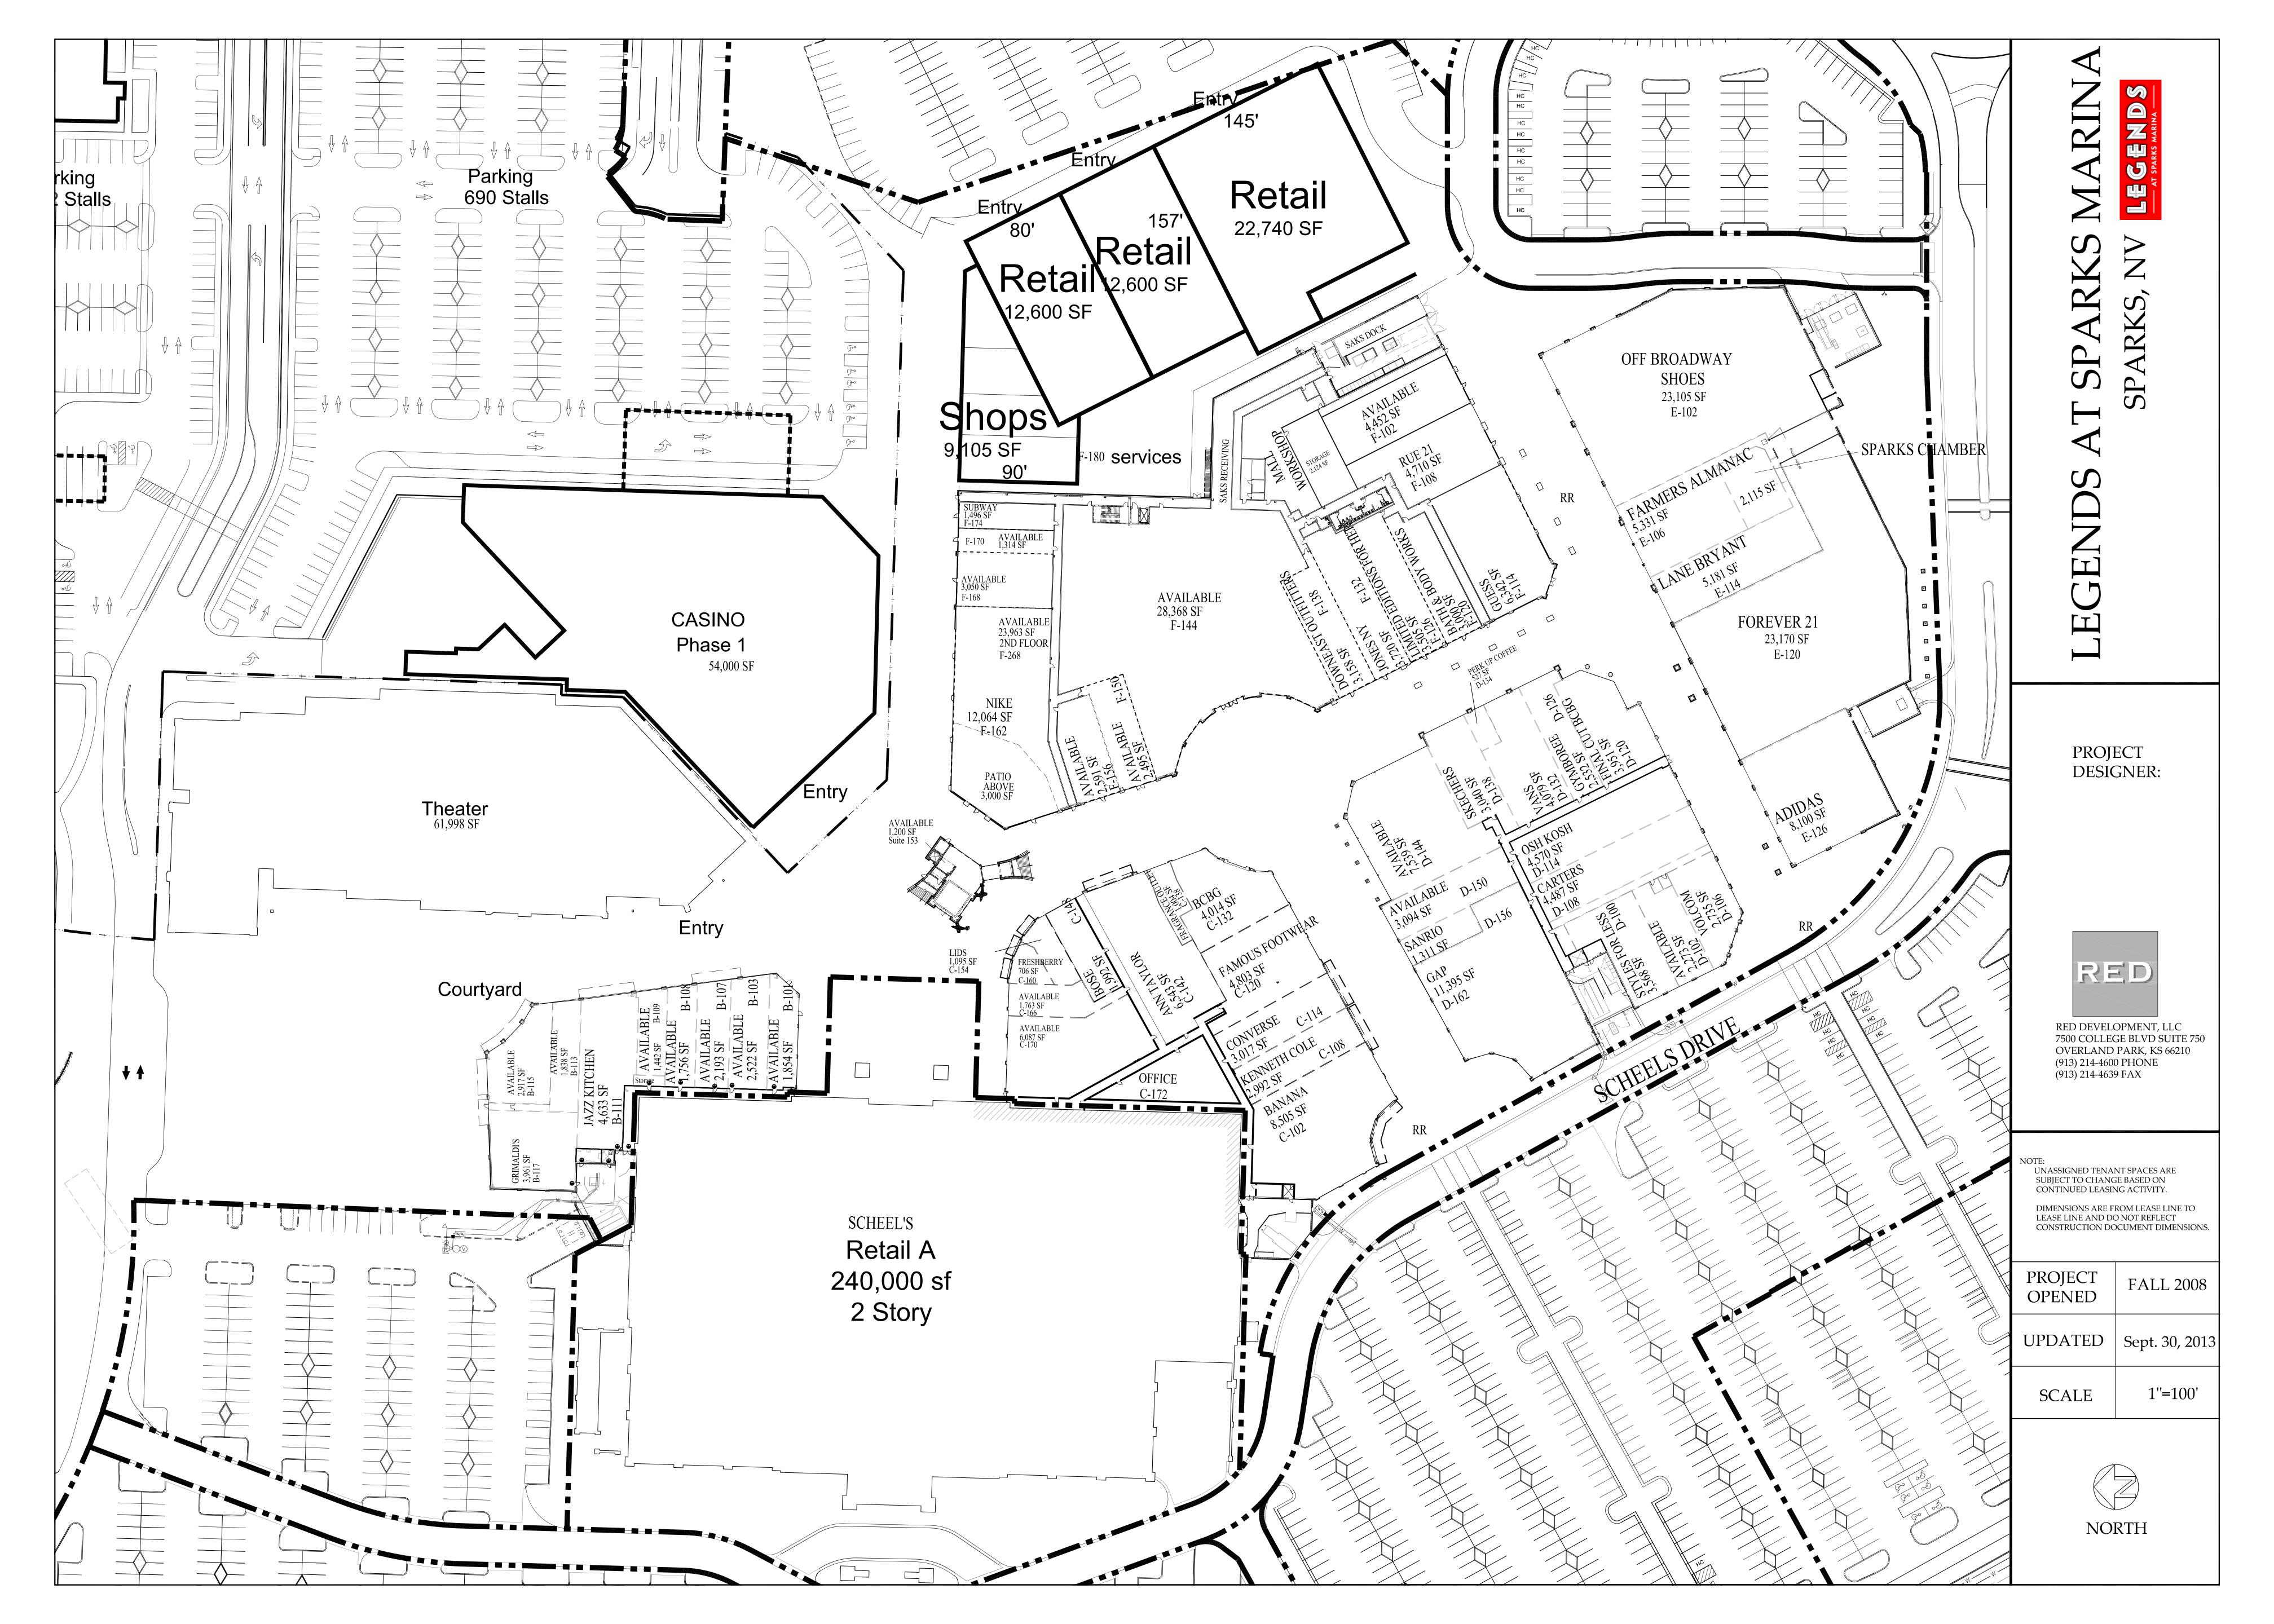

## **RETAILER SUCCESS**

The Outlets at Sparks Nevada is the regional powerhouse when it comes to retail with a great mix of popular outlet stores, full-price brands, everyday uses and appealing restaurants.

#### A Draw for First-to-Market Retailers

The strong set of retailers at Outlets at Sparks includes this impressive list of first-to-market stores:

Adidas

Ann Taylor Factory Store

Banana Republic Factory Store

BCBG Final Cut BCBG Max Azria

Bose Factory Store

Carter's Forever 21 Fuddruckers

**GAP Factory Store** 

Grimaldi's

GUESS Factory Store Gymboree Outlet

Jazz, A Louisiana Kitchen

Jones New York Outlet

Kenneth Cole Nike Factory Store Off Broadway Shoes Old Navy Outlet Osh Kosh B'Gosh

Popeye's Louisiana Kitchen

Sanrio Scheels

Sketchers USA Outlet

The Old Farmer's Almanac General Store

Vans Outlet Volcom

### **New Retailers Opening in 2013**

The Outlets at Sparks Nevada's sustained sales growth continues to attract retailer interest. This increased activity translates into the addition of exciting new names in the coming months, including:

**Buffalo Wild Wings - Opened September 2013** 

Famous Footwear - Opening Fall 2013

Galaxy Theatres IMAX - Opening Early 2014

A Legendary Setting for Retailer Success