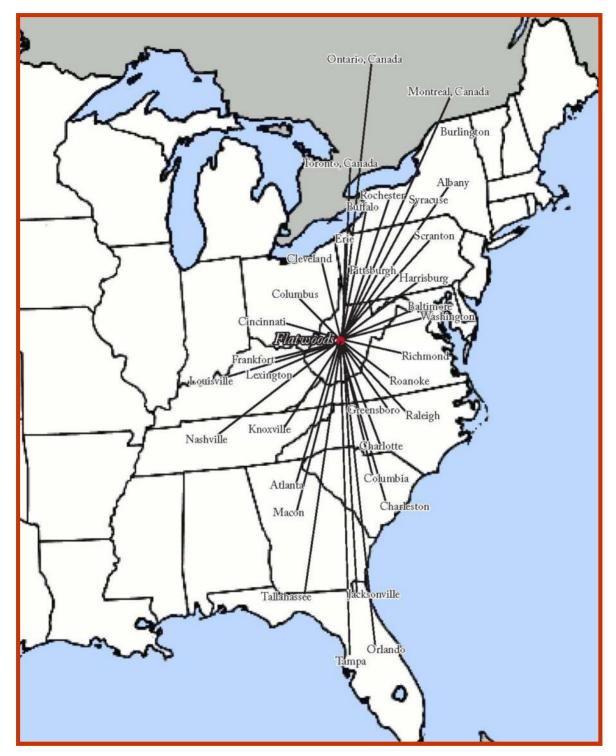

#### Leasing Opportunity

- Flatwoods Factory Outlet Stores is a 102,000 square foot lifestyle/outlet center that attracts tourists from the entire East Coast, including visitors from Canada.
- Flatwoods is centrally located in the heart of West Virginia. Interstate 79 funnels traffic from not only all of West Virginia itself, but states across the entire East Coast and Canada.
- Flatwoods boasts the award winning Days Hotel and Conference Center which attracts thousands of people to its conference center annually.
- The Flatwoods Factory Outlet Stores are an independently owned and operated business. The outlet stores are have tenant friendly policies in place.
- Flatwoods Factory Outlet Stores are the only dedicated outlet-style shopping center within the state. Tenants include:
  - Dress Barn
  - Famous Footwear
  - Corning
  - Legg's/Haines/Bali
  - Black & Decker
  - Tommy Hilfiger
  - Rue 21

#### **Travel Patterns**

Flatwoods, West Virginia gathers travelers from across the Eastern United States and Canada through the highway system. Our location is on a primary North/ South traffic flow through the region via Interstate 79.