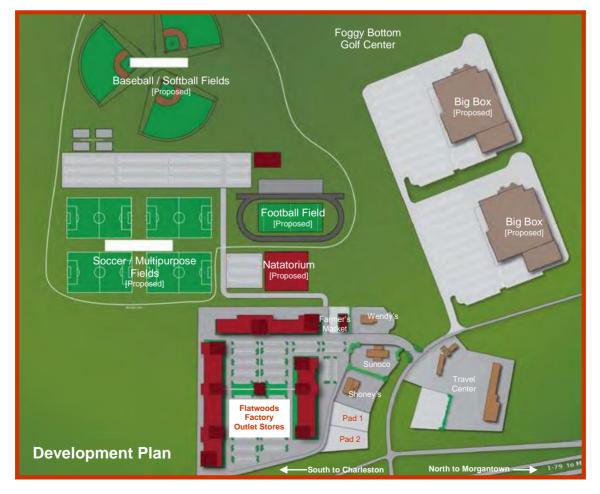

#### **Market Overview**

- Flatwoods Factory Outlet Stores has a draw area of 100+ mi. radius. This region typically travels 50-100 miles for shopping and recreation. Flatwoods is one hour north of West Virginia's capital, Charleston. It is also one hour south of the Clarksburg/Morgantown metro area.
- Flatwoods Factory Outlet Stores revenue exceeded \$16.5 million last year. The unique location
  means we are far enough away from competitors but still within the distribution network. The
  closest shopping centers include: Tanger Outlets, Washington, Pa (2:15 hrs); Meadowbrook
  Mall, Clarksburg, WV (1 hr); and the Charleston Town Center, Charleston, WV (1 hr).
- The outlet stores are easily visible and conveniently located off of Interstate 79, Flatwoods Exit 67. Exit 67 offers an abundance of fast food restaurants within a short distance from Flatwoods Factory Outlet Stores, including McDonald's, Wendy's, Arby's, Subway, KFC/Taco Bell.
- Flatwoods is located in West Virginia's Mountain Lakes Region. The Region offers five recreational lakes within a 30 mile radius of the center. The center is located one hour from the New River Gorge Bridge. The entire area continues to be discovered as an accessible outdoor recreation destination for the entire east coast of the United States.