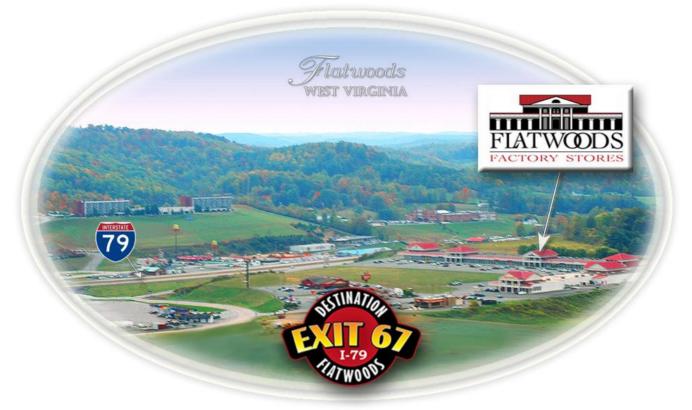

#### **Market Overview**

- Flatwoods Factory Outlet Stores has a draw area of 100+ mi. radius. This region typically travels 50-100 miles for shopping and recreation. Flatwoods is one hour north of West Virginia's capital, Charleston. It is also one hour south of the Clarksburg/Morgantown metro area.
- Flatwoods Factory Outlet Stores revenue exceeded \$16.5 million last year. The unique location
  means we are far enough away from competitors but still within the distribution network. The
  closest shopping centers include: Tanger Outlets, Washington, Pa (2:15 hrs); Meadowbrook
  Mall, Clarksburg, WV (1 hr); and the Charleston Town Center, Charleston, WV (1 hr).
- The outlet stores are easily visible and conveniently located off of Interstate 79, Flatwoods Exit 67. Exit 67 offers an abundance of fast food restaurants within a short distance from Flatwoods Factory Outlet Stores, including McDonald's, Wendy's, Arby's, Subway, KFC/Taco Bell.
- Flatwoods is located in West Virginia's Mountain Lakes Region. The Region offers five recreational lakes within a 30 mile radius of the center. The center is located one hour from the New River Gorge Bridge. The entire area continues to be discovered as an accessible outdoor recreation destination for the entire east coast of the United States.