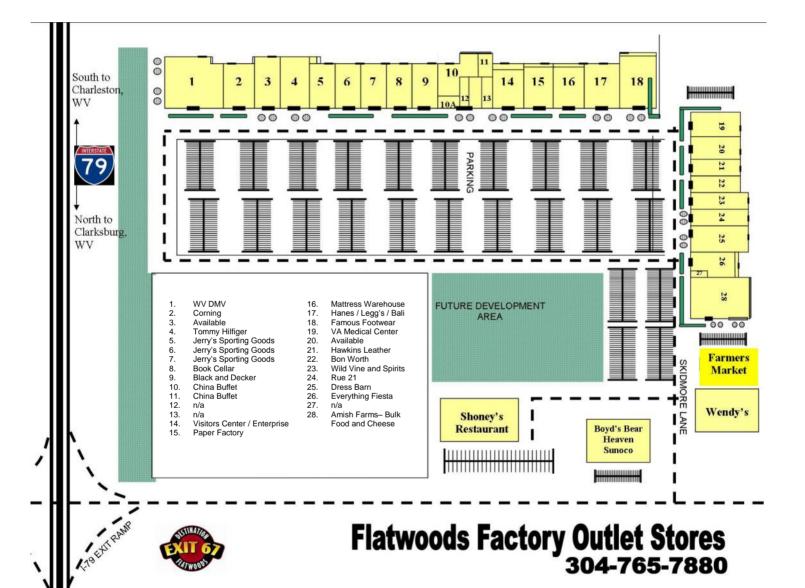

#### **Statistics**

| Location:        | Interstate 79,<br>Flatwoods Exit 67,<br>Mountain Lakes<br>Region, WV |  |
|------------------|----------------------------------------------------------------------|--|
| Туре:            | Lifestyle/Outlet Center                                              |  |
| Site Size:       | 102,000 sq. ft.                                                      |  |
| Year Built:      | 1996, 1999, 2004                                                     |  |
| Tenants Include: | Tommy Hilfiger<br>Famous Footwear                                    |  |
| Traffic Counts:  | 34,000 per day                                                       |  |

#### Leasing Opportunity

- Flatwoods Factory Outlet Stores is a 102,000 square foot lifestyle/outlet center that attracts tourists from the entire East Coast, including visitors from Canada.
- Flatwoods is centrally located in the heart of West Virginia. Interstate 79 funnels traffic from not only all of West Virginia itself, but states across the entire East Coast and Canada.
- Flatwoods boasts the award winning Days Hotel and Conference Center which attracts thousands of people to its conference center annually.
- The Flatwoods Factory Outlet Stores are an independently owned and operated business. The outlet stores are have tenant friendly policies in place.
- Flatwoods Factory Outlet Stores are the only dedicated outlet-style shopping center within the state. Tenants include:
  - Dress Barn
  - Famous Footwear
  - Corning
  - Legg's/Haines/Bali
  - Black & Decker
  - Tommy Hilfiger
  - Rue 21

Flatwoods Factory Outlet Stores 250 Skidmore Lane Sutton, WV, 26601 304-765-3300 More info: Greg Skidmore 2000 Sutton Lane Sutton, WV, 26601 Office: 304-765-7880 Email: greg@flatwoods.com