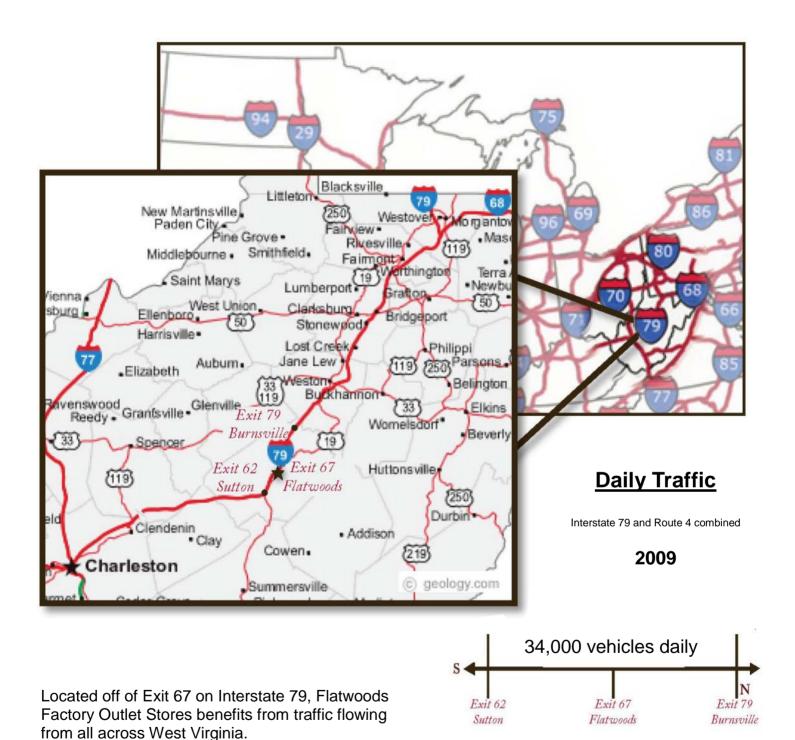

#### **Statistics**

| Location:        | Interstate 79,<br>Flatwoods Exit 67,<br>Mountain Lakes<br>Region, WV |  |
|------------------|----------------------------------------------------------------------|--|
| Туре:            | Lifestyle/Outlet Center                                              |  |
| Site Size:       | 102,000 sq. ft.                                                      |  |
| Year Built:      | 1996, 1999, 2004                                                     |  |
| Tenants Include: | Tommy Hilfiger<br>Famous Footwear                                    |  |
| Traffic Counts:  | 34,000 per day                                                       |  |

#### **Travel Patterns**

Flatwoods, West Virginia gathers travelers from across the Eastern United States and Canada through the highway system. Our location is on a primary North/ South traffic flow through the region via Interstate 79.