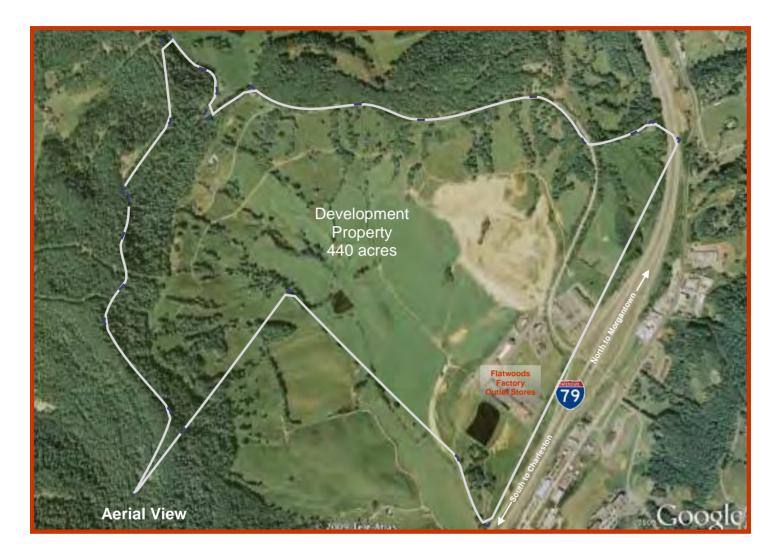

#### **Market Overview**

- Flatwoods Factory Outlet Stores has a draw area of 100+ mi. radius. This region typically travels 50-100 miles for shopping and recreation. Flatwoods is one hour north of West Virginia's capital, Charleston. It is also one hour south of the Clarksburg/Morgantown metro area.
- Flatwoods Factory Outlet Stores revenue exceeded \$16.5 million last year. The unique location
  means we are far enough away from competitors but still within the distribution network. The
  closest shopping centers include: Tanger Outlets, Washington, Pa (2:15 hrs); Meadowbrook
  Mall, Clarksburg, WV (1 hr); and the Charleston Town Center, Charleston, WV (1 hr).
- The outlet stores are easily visible and conveniently located off of Interstate 79, Flatwoods Exit 67. Exit 67 offers an abundance of fast food restaurants within a short distance from Flatwoods Factory Outlet Stores, including McDonald's, Wendy's, Arby's, Subway, KFC/Taco Bell.
- Flatwoods is located in West Virginia's Mountain Lakes Region. The Region offers five recreational lakes within a 30 mile radius of the center. The center is located one hour from the New River Gorge Bridge. The entire area continues to be discovered as an accessible outdoor recreation destination for the entire east coast of the United States.