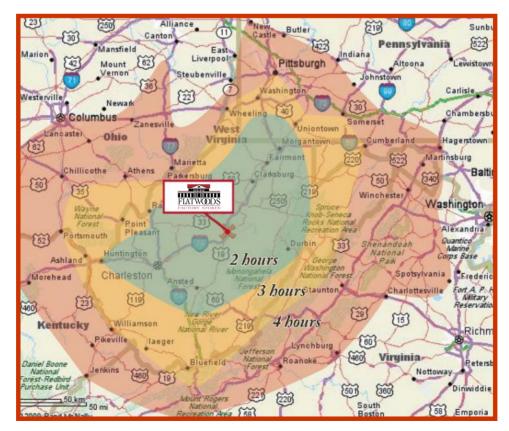

Mountain Lakes Region, WV

Mountain Lakes Region, WV

Estimated 2 - 3 - 4 hour drive times

Mountain Lakes Region, WV

Information provided by WV Department of Highways (2009).

#### **Market Overview**

- Flatwoods Factory Outlet Stores has a draw area of 100+ mi. radius. This region typically travels 50-100 miles for shopping and recreation. Flatwoods is one hour north of West Virginia's capital, Charleston. It is also one hour south of the Clarksburg/Morgantown metro area.
- Flatwoods Factory Outlet Stores revenue exceeded \$16.5 million last year. The unique location
  means we are far enough away from competitors but still within the distribution network. The
  closest shopping centers include: Tanger Outlets, Washington, Pa (2:15 hrs); Meadowbrook
  Mall, Clarksburg, WV (1 hr); and the Charleston Town Center, Charleston, WV (1 hr).
- The outlet stores are easily visible and conveniently located off of Interstate 79, Flatwoods Exit 67. Exit 67 offers an abundance of fast food restaurants within a short distance from Flatwoods Factory Outlet Stores, including McDonald's, Wendy's, Arby's, Subway, KFC/Taco Bell.
- Flatwoods is located in West Virginia's Mountain Lakes Region. The Region offers five recreational lakes within a 30 mile radius of the center. The center is located one hour from the New River Gorge Bridge. The entire area continues to be discovered as an accessible outdoor recreation destination for the entire east coast of the United States.