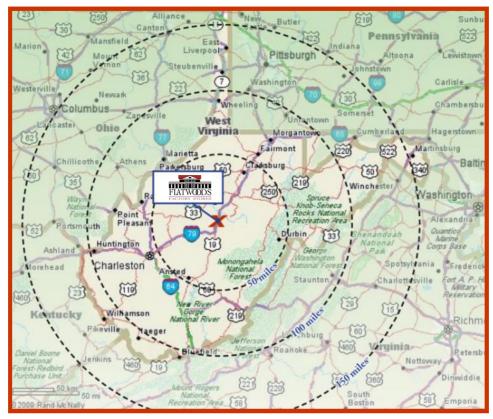

#### **Market Demographics**

|                  | <u>100 miles</u> | <u>150 miles</u> |
|------------------|------------------|------------------|
| 2009 Population: | 2,186,155        | 8,374,607        |
| 2009 Households: | 899,677          | 3,403,078        |
| Avg. HH Income:  | \$37,611         | \$43,834         |

#### **Travel Patterns**

Flatwoods, West Virginia gathers travelers from across the Eastern United States and Canada through the highway system. Our location is on a primary North/ South traffic flow through the region via Interstate 79.

#### **Market Overview**

- Flatwoods Factory Outlet Stores has a draw area of 100+ mi. radius. This region typically travels 50-100 miles for shopping and recreation. Flatwoods is one hour north of West Virginia's capital, Charleston. It is also one hour south of the Clarksburg/Morgantown metro area.
- Flatwoods Factory Outlet Stores revenue exceeded \$16.5 million last year. The unique location
  means we are far enough away from competitors but still within the distribution network. The
  closest shopping centers include: Tanger Outlets, Washington, Pa (2:15 hrs); Meadowbrook
  Mall, Clarksburg, WV (1 hr); and the Charleston Town Center, Charleston, WV (1 hr).
- The outlet stores are easily visible and conveniently located off of Interstate 79, Flatwoods Exit 67. Exit 67 offers an abundance of fast food restaurants within a short distance from Flatwoods Factory Outlet Stores, including McDonald's, Wendy's, Arby's, Subway, KFC/Taco Bell.
- Flatwoods is located in West Virginia's Mountain Lakes Region. The Region offers five recreational lakes within a 30 mile radius of the center. The center is located one hour from the New River Gorge Bridge. The entire area continues to be discovered as an accessible outdoor recreation destination for the entire east coast of the United States.