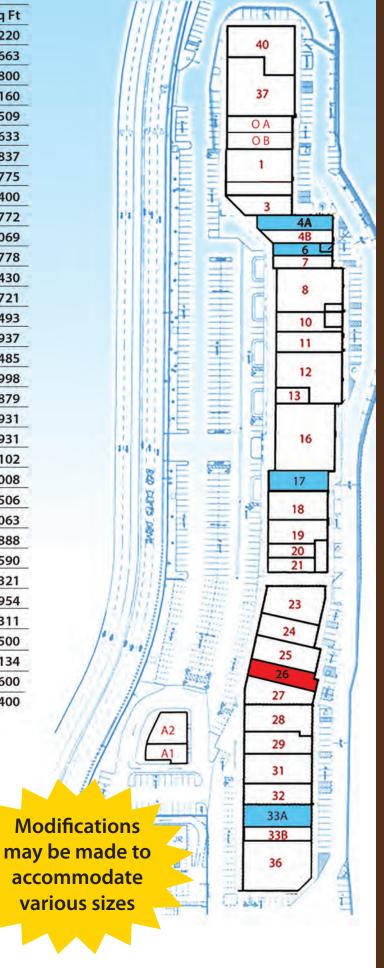

## **Tenant List**

|       | iditt Eist                     |        |
|-------|--------------------------------|--------|
| Space | Store                          | Sq Ft  |
| 40    | Outback Steakhouse             | 6,220  |
| 37    | Tuesday Morning                | 7,663  |
| 0A    | Runway Fashion Exchange        | 2,800  |
| OB    | Hope Ave.                      | 2,160  |
| 1     | rue21                          | 6,509  |
| 3     | Roy's Pizza & Pasta            | 2,633  |
| 4A    | Madison & Sixth                | 1,837  |
| 4B    | The UPS Store                  | 1,775  |
| 6     | Vinyl 4 Decor                  | 1,400  |
| 7     | Standard Optical               | 1,772  |
| 8     | The Children's Place           | 6,069  |
| 10    | Del Sol / Cariloha             | 1,778  |
| 11    | Van Heusen / Izod              | 3,430  |
| 12    | Eddie Bauer Outlet             | 6,721  |
| 13    | Capriotti's Deli               | 1,493  |
| 16    | Dress Barn / Dress Barn Woman  | 8,937  |
| 17    | Pro Image Sports               | 2,485  |
| 18    | Cowboys and Indians            | 3,998  |
| 19    | Justice                        | 3,879  |
| 20    | Rocky Mountain Chocolate Facto | ry 931 |
| 21    | Sunglass Hut                   | 931    |
| 23    | HuHot Mongolian Grill          | 6,102  |
| 24    | Wing Nutz                      | 3,008  |
| 25    | Skechers                       | 3,506  |
| 27    | Gymboree Outlet                | 3,063  |
| 28    | Down East Outfitters           | 3,888  |
| 29    | Famous Footwear                | 4,590  |
| 31    | Levis                          | 4,321  |
| 32    | Kitchen Collection             | 2,954  |
| 33A   | Motorsports Shoppe Outlet      | 3,311  |
| 33B   | Redstone Olive Oil             | 1,500  |
| 36    | Gen X Clothing                 | 8,134  |
| A1    | Starbucks                      | 1,600  |
| A2    | Smashburgers                   | 2,400  |
|       |                                |        |

| Available |       |  |  |  |
|-----------|-------|--|--|--|
| 26        | 3,006 |  |  |  |

| Quietly Marketed |       |  |  |
|------------------|-------|--|--|
| 4A               | 1,837 |  |  |
| 6                | 1,400 |  |  |
| 17               | 2,485 |  |  |
| 33A              | 3,311 |  |  |

<sup>\*</sup>Lease pending, call for availability.

**Heavy tourist market** We sit in the middle of the retail hub window of opportunity

**Great tenant** allowance to the right qualifying tenant.

SUPER WAL\*MART