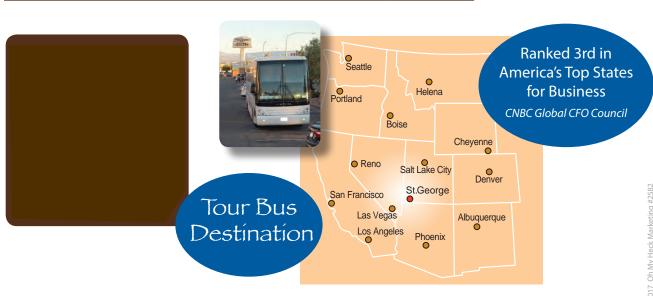

| Washington County Tourism Tax Revenues (000s) |               |               |               |
|-----------------------------------------------|---------------|---------------|---------------|
|                                               | 2013          | 2014          | 2015          |
| Traveler Spending                             | \$349,400,000 | \$389,868,437 | \$423,901,397 |
| Transient Room Tax                            | \$4,015,746   | \$4,557,105   | \$5,361,861   |
| Restaurant Tax                                | \$2,128,363   | \$2,259,611   | \$2,533,524   |
| Car Rental Tax                                | \$362,000     | \$397,820     | \$433,359     |

| Regional Visitation        |           |           |           |
|----------------------------|-----------|-----------|-----------|
|                            | 2013      | 2014      | 2015      |
| Zion's National Park       | 2,807,387 | 3,189,696 | 3,648,846 |
| Bryce Canyon National Park | 1,311,875 | 1,435,741 | 1,745,804 |
| Canyonlands National Park  | 462,242   | 542,431   | 634,607   |
| Capital Reef National Park | 663,670   | 786,514   | 941,029   |
| Arches National Park       | 1,082,866 | 1,284,767 | 1,399,247 |

ICS & Tourism