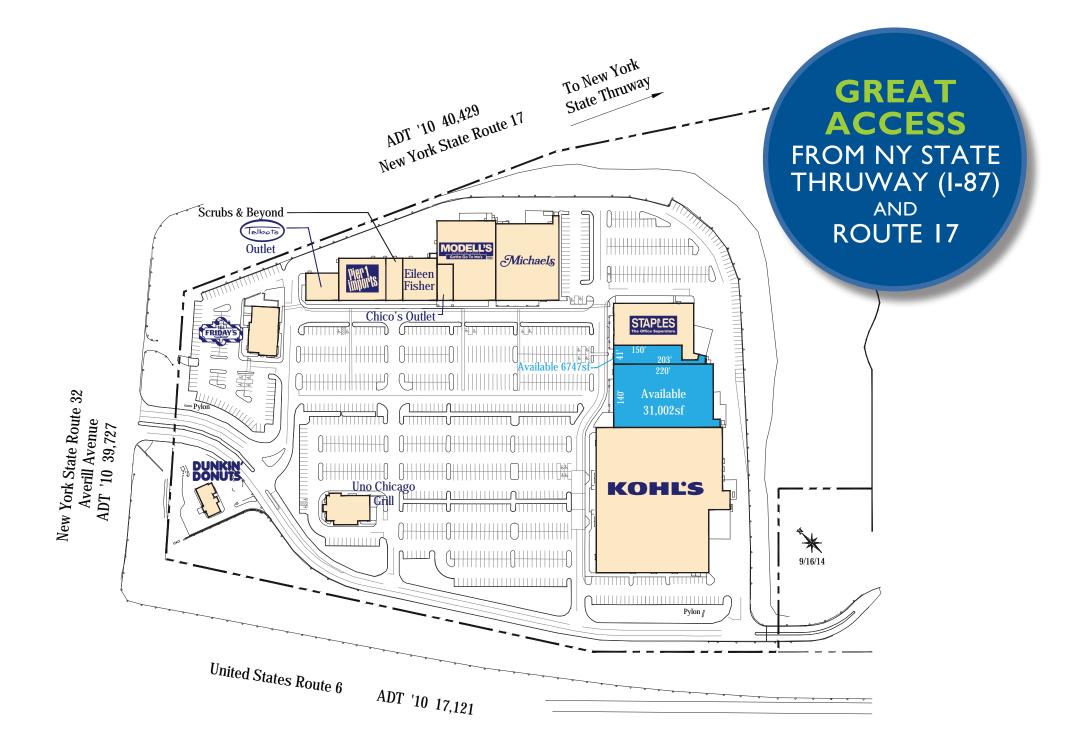

#### I 556 WOODBURY CENTRE

KOHL'S • MICHAELS • PIER I IMPORTS STAPLES • MODELL'S • SCRUBS & BEYOND TALBOTS • EILEEN FISHER T.G.I. FRIDAYS • DUNKIN DONUTS UNO CHICAGO GRILL

LOCATED NEXT TO WOODBURY COMMONS, THE #1 OUTLET CENTER IN THE COUNTRY. ONLY 40 MILES NORTH OF NYC

### WOODBURY CENTRE, HARRIMAN, NY