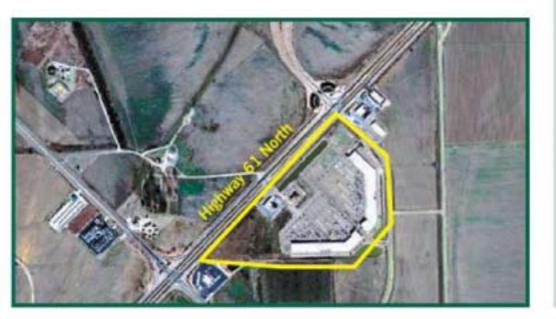

# Casino Shoppes 13118 Highway 61 North

Tunica Resorts, MS 38664

### **KEY FACTS**

- More than 8 million people a year choose The South's Casino Capital<sup>(8)</sup> for their vacation getaway.
- The Tunica area is now the third largest gaming region in the United States, after Las Vegas and Atlantic City. Its booming effect on the local economy has spurred population growth in unincorporated parts of the county outside Tunica proper.
- Casino Outlets are located 12 miles south of Memphis.