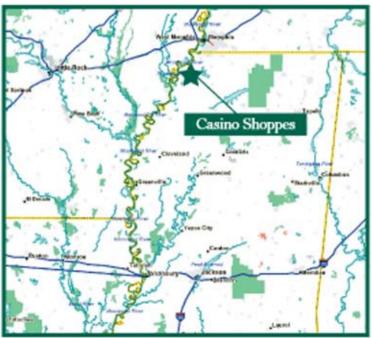

### **KEY FACTS**

- More than 8 million people a year choose The South's Casino Capital<sup>(8)</sup> for their vacation getaway.
- The Tunica area is now the third largest gaming region in the United States, after Las Vegas and Atlantic City. Its booming effect on the local economy has spurred population growth in unincorporated parts of the county outside Tunica proper.
- Casino Outlets are located 12 miles south of Memphis.