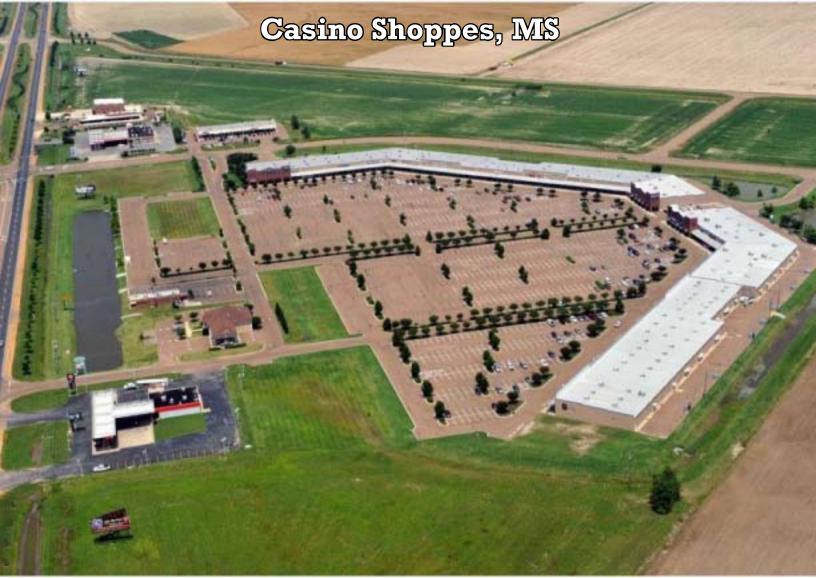

## Casino Shoppes 13118 Highway 61 North

Tunica Resorts, MS 38664

Retail Center in Prime Tunica Resorts Location

#### **Center Size**

181,000 sq.ft. GLA 72,500 sq.ft. proposed expansion