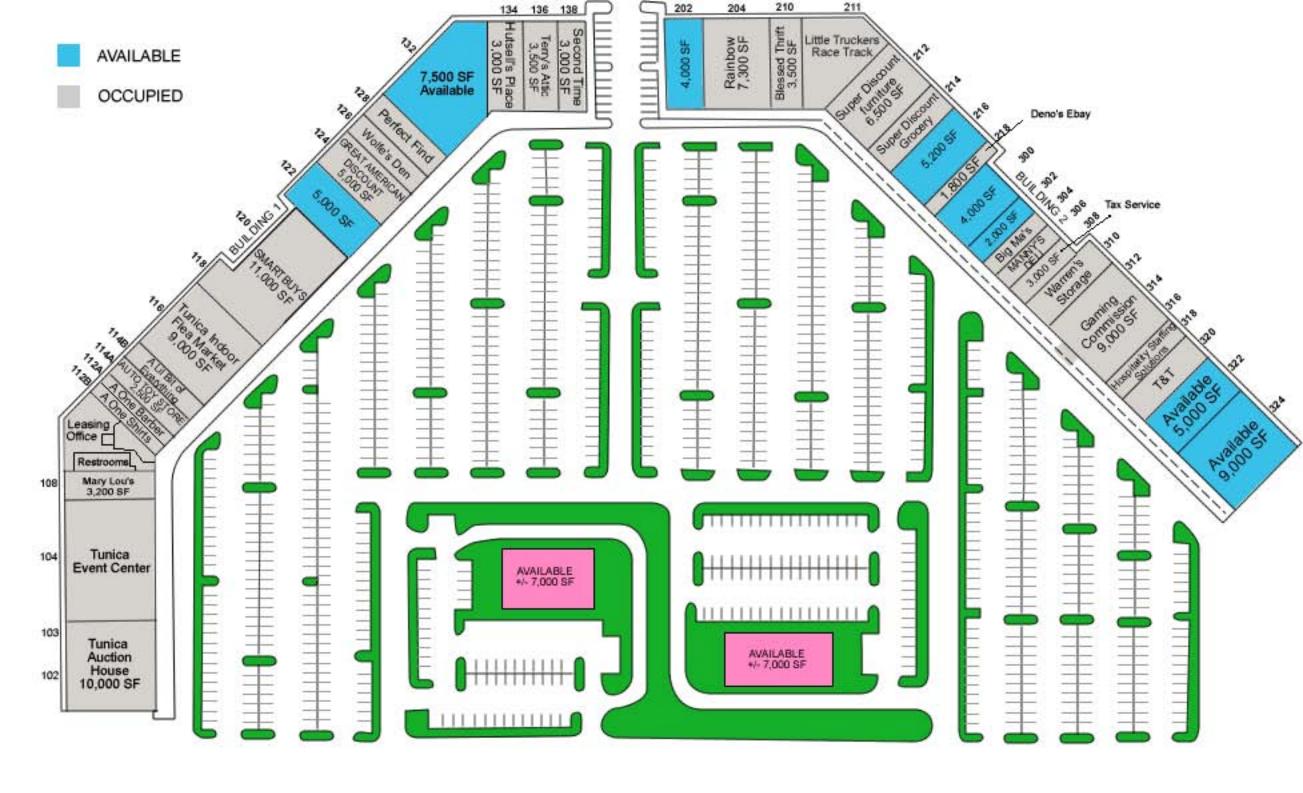

ion people a year choose The South's Casino Capital<sup>(8)</sup> for their vacation getaway.
- The Tunica area is now the third largest gaming region in the United States, after Las Vegas and Atlantic City. Its booming effect on the local economy has spurred population growth in unincorporated parts of the county outside Tunica proper.
- Casino Outlets are located 12 miles south of Memphis.





## Casino Shoppes 13118 Highway 61 North

Tunica Resorts, MS 38664



Retail Center in Prime Tunica Resorts Location



#### **Center Size**

181,000 sq.ft. GLA 72,500 sq.ft. proposed expansion

#### **DEMOGRAPHICS**

(population / Average HH Income 25 Miles - 115,945 / \$52,112 50 Miles - 1,303,165 / \$62,629

### **Leasing Contact**

The WAS Group Frank Was 862-203-4352 X14 frank@was-group.com