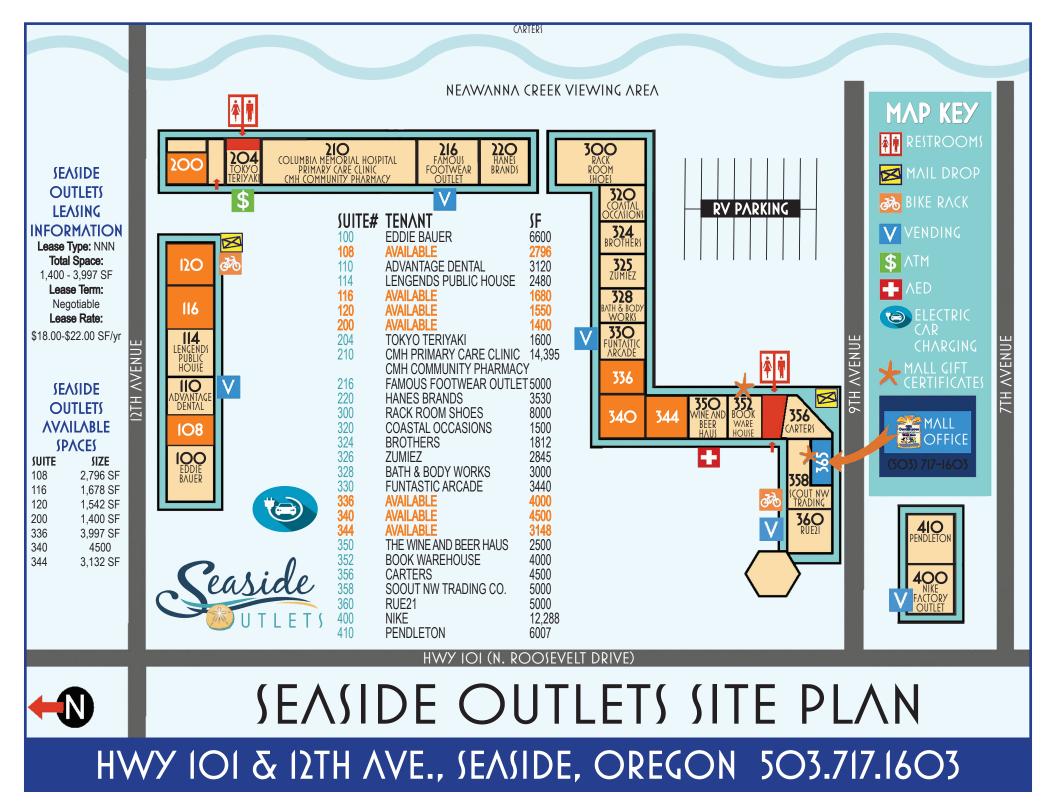

THE SEASIDE OUTLETS CURRENTLY HAS SEVERAL UNITS AVAILABLE FOR LEASE THAT CAN BE USED FOR NOT ONLY OUTLET OR TRADITIONAL RETAIL, BUT IS ALSO WELL SUITED FOR SERVICE RETAIL OR MEDICAL USES. SEASIDE OUTLETS ARE CURRENTLY ANCHORED BY NIKE, EDDIE BAUER, PENDLETON AND CMH-OHSU PRIMARY CARE. ABLE TO DRAW FROM TOURIST DESTINATIONS ALL ALONG OREGON'S NORTH COAST, AND A FIVE MINUTE DRIVE TO SEASIDE PROVIDENCE HOSPITAL, THIS CLASS A CENTER REPRESENTS A POWERFUL OPPORTUNITY FOR THOSE LOOKING TO MAXIMIZE POTENTIAL WITHIN THE OREGON COAST MARKET.