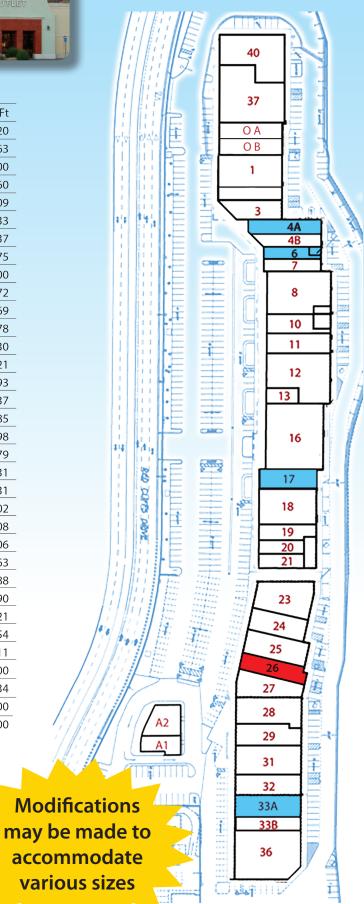

## **Tenant List**

| Space | Store                            | Sq Ft |
|-------|----------------------------------|-------|
| 40    | Outback Steakhouse               | 6,220 |
| 37    | Tuesday Morning                  | 7,663 |
| 0A    | Runway Fashion Exchange          | 2,800 |
| OB    | Hope Ave.                        | 2,160 |
| 1     | rue21                            | 6,509 |
| 3     | Roy's Pizza & Pasta              | 2,633 |
| 4A    | Madison & Sixth                  | 1,837 |
| 4B    | The UPS Store                    | 1,775 |
| 6     | Vinyl 4 Decor                    | 1,400 |
| 7     | Standard Optical                 | 1,772 |
| 8     | The Children's Place             | 6,069 |
| 10    | Del Sol / Cariloha               | 1,778 |
| 11    | Van Heusen / Izod                | 3,430 |
| 12    | Eddie Bauer Outlet               | 6,721 |
| 13    | Capriotti's Deli                 | 1,493 |
| 16    | Dress Barn / Dress Barn Woman    | 8,937 |
| 17    | Pro Image Sports                 | 2,485 |
| 18    | Cowboys and Indians              | 3,998 |
| 19    | Justice                          | 3,879 |
| 20    | Rocky Mountain Chocolate Factory | 931   |
| 21    | Sunglass Hut                     | 931   |
| 23    | HuHot Mongolian Grill            | 6,102 |
| 24    | Wing Nutz                        | 3,008 |
| 25    | Skechers                         | 3,506 |
| 27    | Gymboree Outlet                  | 3,063 |
| 28    | Down East Outfitters             | 3,888 |
| 29    | Famous Footwear                  | 4,590 |
| 31    | Levis                            | 4,321 |
| 32    | Kitchen Collection               | 2,954 |
| 33A   | Motorsports Shoppe Outlet        | 3,311 |
| 33B   | Redstone Olive Oil               | 1,500 |
| 36    | Gen X Clothing                   | 8,134 |
| A1    | Starbucks                        | 1,600 |
| A2    | Smashburgers                     | 2,400 |

| Available |       |  |  |
|-----------|-------|--|--|
| 26        | 3,006 |  |  |

| Quietly Marketed |       |  |  |
|------------------|-------|--|--|
| 4A               | 1,837 |  |  |
| 6                | 1,400 |  |  |
| 17               | 2,485 |  |  |
| 33A              | 3,311 |  |  |

<sup>\*</sup>Lease pending, call for availability.