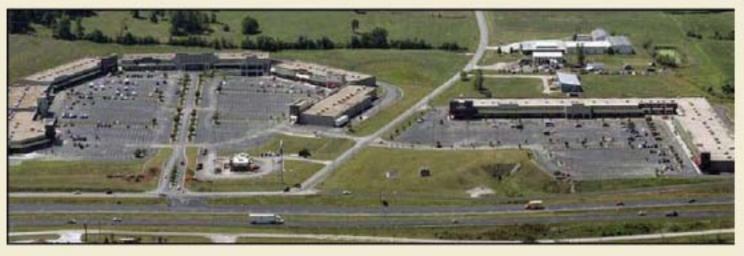

## SHOPS AT ODESSA

1452 West Old Highway 40 Odessa, MO 64076

Highway I-70 (40,000VPD)

- 300,000 SF center located just 20 minutes east of upscale suburban Kansas City.
- Units from 1,000 to 30,000 sq.ft.
- Grocery Anchored 35,000 sq. ft.
- Better then competitive lease rates.
- Explosive residential development.
- Expansion opportunity to 500,000 sq ft.
- Parcels available for sale or lease.
- Direct highway access off 1-70.