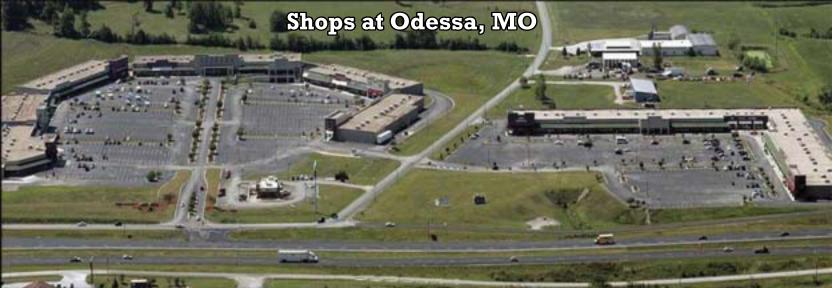

## SHOPS AT ODESSA

1452 West Old Highway 40 Odessa, MO 64076

Highway I-70 (40,000VPD)

- 300,000 SF center located just 20 minutes east of upscale suburban Kansas City.
- Units from 1,000 to 30,000 sq.ft.
- Grocery Anchored 35,000 sq. ft.
- Better then competitive lease rates.
- Explosive residential development.
- Expansion opportunity to 500,000 sq ft.
- Parcels available for sale or lease.
- Direct highway access off 1-70.