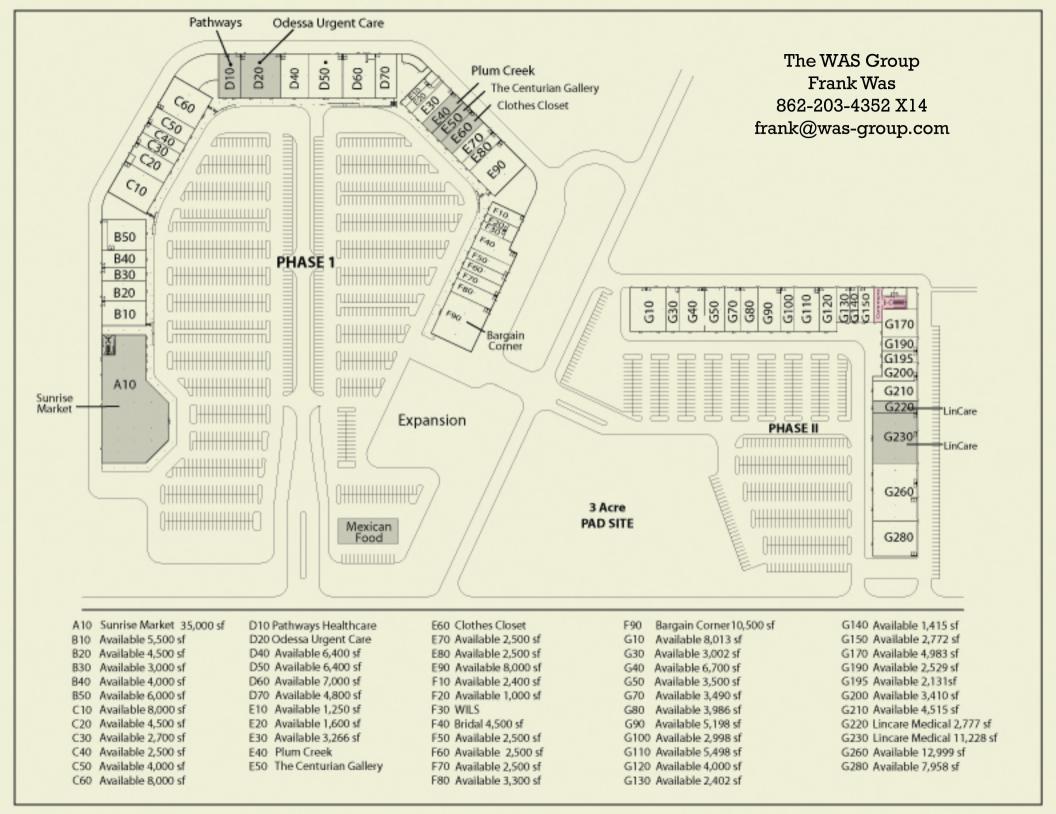

## SHOPS AT ODESSA

1452 West Old Highway 40 Odessa, MO 64076

Highway I-70 (40,000VPD)

- 300,000 SF center located just 20 minutes east of upscale suburban Kansas City.
- Units from 1,000 to 30,000 sq.ft.
- Grocery Anchored 35,000 sq. ft.
- Better then competitive lease rates.
- Explosive residential development.
- Expansion opportunity to 500,000 sq ft.
- Parcels available for sale or lease.
- Direct highway access off 1-70.

The WAS Group
Frank Was 862-203-4352 X14
frank@was-group.com