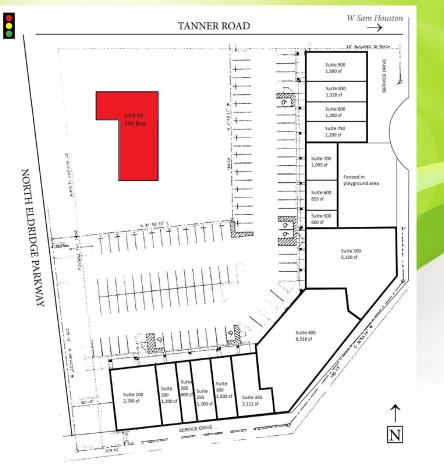

The Richland Companies EXPERIENCE, FORESIGHT AND THE COMMITMENT TO DELIVER

Lakes On Eldridge

5630 N. Eldridge Pkwy Houston, TX 77041

| Suite 100 | Palio's Pizza               |
|-----------|-----------------------------|
| Suite 200 | Sweet Donuts                |
| Suite 250 | Rose's Nail & Hair          |
| Suite 260 | Hempire CBD Wellness Center |
| Suite 300 | Subway                      |
| Suite 350 | Roasti Pollo                |
| Suite 400 | Houston Faith Church        |
| Suite 500 | Love & Art Childcare Corp   |
| Suite 550 | China Village               |
| Suite 600 | Pegasus Ent. Ltd            |
| Suite 700 | Edward D. Jones             |
| Suite 750 | Tanner Lakes Animal Clinic  |
| Suite 800 | Neat Cleaners, Inc.         |
| Suite 850 | Thailandia                  |
| Suite 900 | Dr. Shirazi, DDS            |