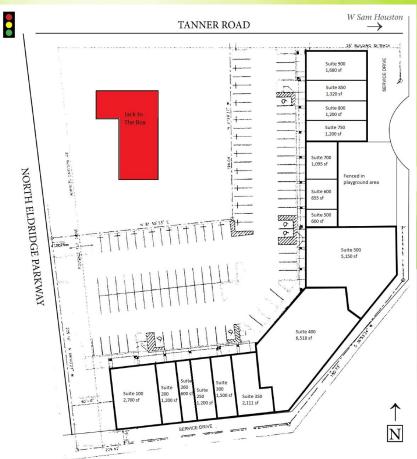

## Lakes On Eldridge

5630 Eldridge Pkwy Houston, TX 77041

30,049 sq ft Retail Center

- Multi-tenant shopping center servicing high end neighborhoods
- High growth area
- 31,846 cars/day along N. Eldridge Parkway

## Lakes On Eldridge

5630 N. Eldridge Pkwy Houston, TX 77041

| Palio's Pizza               |  |  |  |
|-----------------------------|--|--|--|
| Sweet Donuts                |  |  |  |
| Rose's Nail & Hair          |  |  |  |
| Hempire CBD Wellness Center |  |  |  |
| Subway                      |  |  |  |
| Roasti Pollo                |  |  |  |
| Houston Faith Church        |  |  |  |
|                             |  |  |  |

| Suite 500 | Love & Art Childcare Corp  |
|-----------|----------------------------|
| Suite 550 | China Village              |
| Suite 600 | Pegasus Ent. Ltd           |
| Suite 700 | Edward D. Jones            |
| Suite 750 | Tanner Lakes Animal Clinic |
| Suite 800 | Neat Cleaners, Inc.        |
| Suite 850 | Thailandia                 |
| Suite 900 | Dr. Shirazi, DDS           |