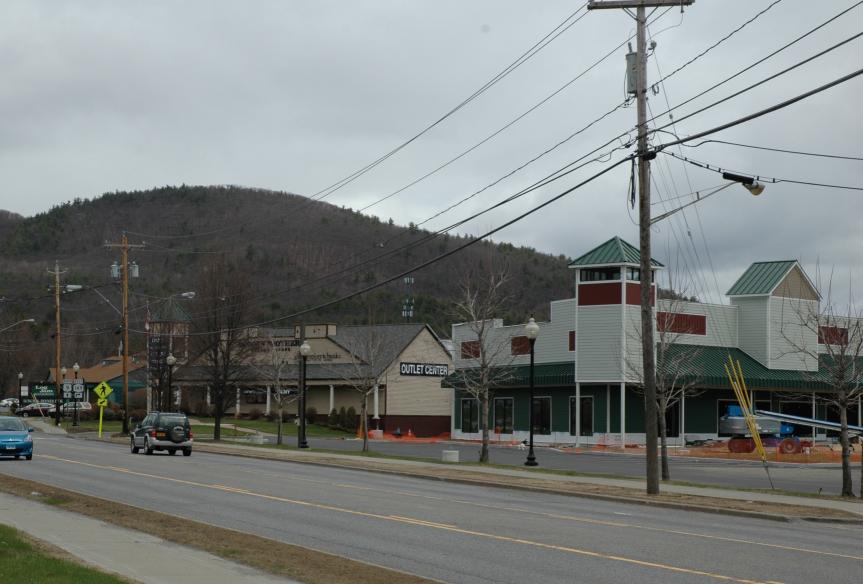

# **Outlet Shoppes of Lake George**

(Opening 2014)

The Outlet Shoppes of Lake George have been designed to maximize the full potential of the Lake George market. Due to the visibility, access and parking, the existing Adirondack Outlet Mall contains a majority of the stores that outperform the overall market. The 120,000 SF expansion is designed to take advantage of these key factors with a 200,000 SF center on a 20 acres site (with an additional 25+ acres for future expansion). The Outlet Shoppes of Lake George will be larger than all the other centers in the market with a critical mass of top retailers in a race track design providing customers an unmatched shopping experience in Lake George.

### **Project Highlights**

- 200,000 SF on 20+ acre site Larger than all other shopping centers in the market combined. Future expansion of 100,000-150,000 SF on additional 25+ acres.
- Race track design
- · Excellent visibility and signage
- Easy access (right hand turn)
- Over 900 parking spaces
- Eliminates the need for customers to walk between centers
   (and crossing Route 9) or drive between centers
- Largest marketing budget
- 1st new construction in the market in 25 years
- Steel construction with 20' open ceilings
- Outlet industry experience (since 1985)
- Local developer committed to area with 30+ years of knowledge and understanding of customer base