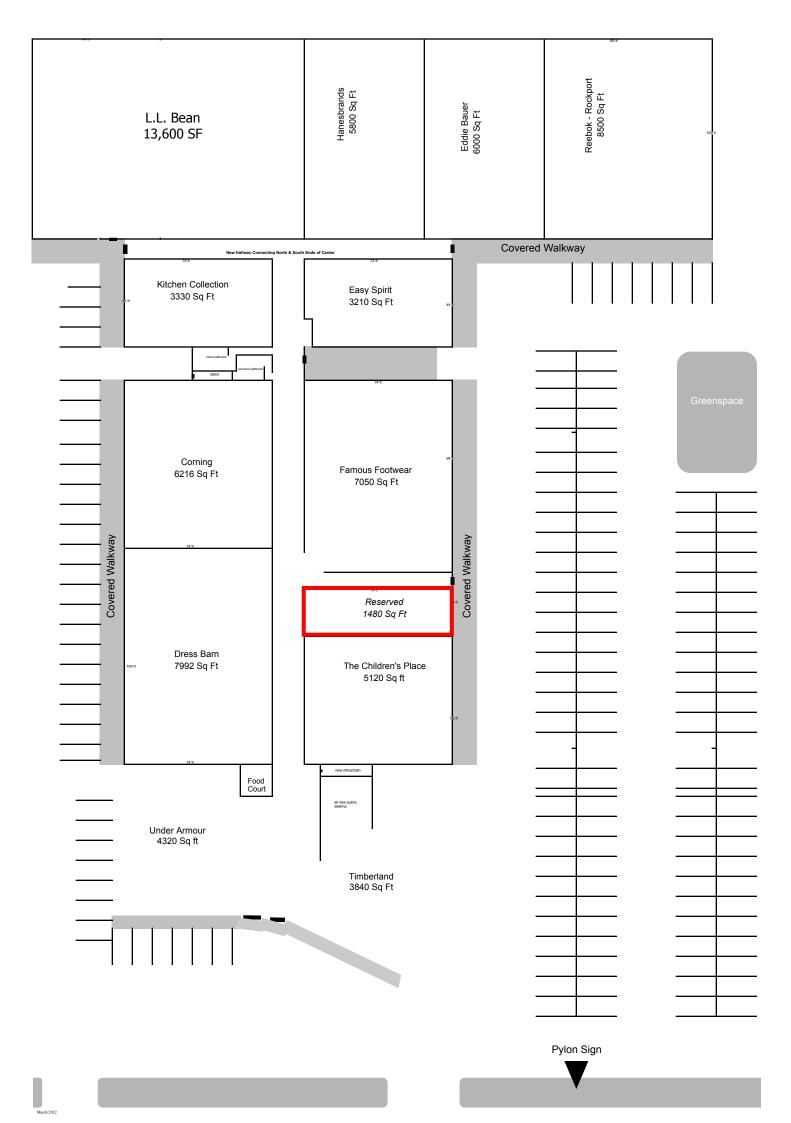

# **Outlet Shoppes of Lake George**

(Opening 2014)

The Outlet Shoppes of Lake George have been designed to maximize the full potential of the Lake George market. Due to the visibility, access and parking, the existing Adirondack Outlet Mall contains a majority of the stores that outperform the overall market. The 120,000 SF expansion is designed to take advantage of these key factors with a 200,000 SF center on a 20 acres site (with an additional 25+ acres for future expansion). The Outlet Shoppes of Lake George will be larger than all the other centers in the market with a critical mass of top retailers in a race track design providing customers an unmatched shopping experience in Lake George.

### **Project Highlights**

- 200,000 SF on 20+ acre site Larger than all other shopping centers in the market combined. Future expansion of 100,000-150,000 SF on additional 25+ acres.
- Race track design
- · Excellent visibility and signage
- Easy access (right hand turn)
- Over 900 parking spaces
- Eliminates the need for customers to walk between centers
   (and crossing Route 9) or drive between centers
- Largest marketing budget
- 1st new construction in the market in 25 years
- Steel construction with 20' open ceilings
- Outlet industry experience (since 1985)
- Local developer committed to area with 30+ years of knowledge and understanding of customer base

### **Existing Outlets in Lake George**

Banana RepublicGUESSNine West & Co.BassGymboreeOlympia SportsBrooks BrothersHanesbrandOrvisCarter'sHarry & DavidOshKosh B'Gosh

Chico's Izod PacSun
Children's Place J. Crew Perfumania
Coach Jockey Polo Ralph Lauren
Coleman Jones New York Reebok

Corning Kenneth Cole Rockort

DF&C Co. Lancome Kitchen Collection Sunglass Hut

DKNY Lane Bryant Timberland

Dress Barn Levi's Outlet Store Tommy Hilfiger

Eddie Bauer Outlet Lindt Chocolate Under Armour
Easy Spirit Maidenform Van Heusen
Famous Footwear Merrell Wilson's Leather
GAP Outlet Nautica Yankee Candle