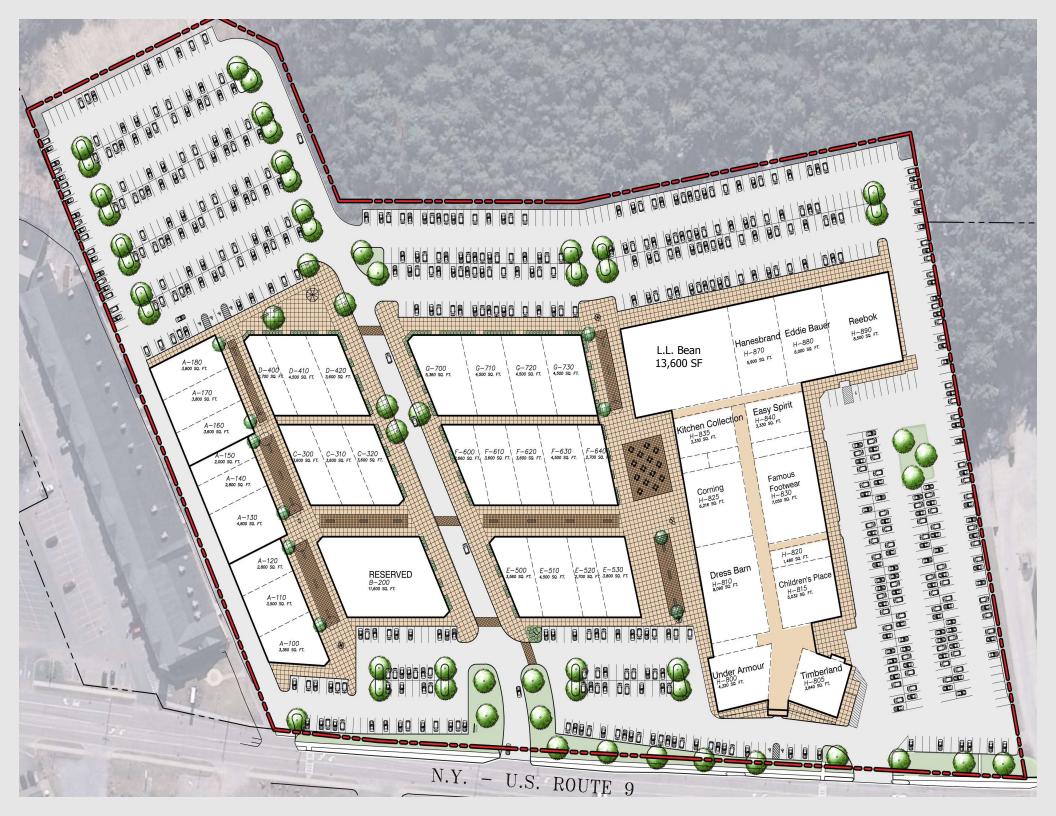

# **Outlet Shoppes of Lake George**

(Opening 2014)

The Outlet Shoppes of Lake George have been designed to maximize the full potential of the Lake George market. Due to the visibility, access and parking, the existing Adirondack Outlet Mall contains a majority of the stores that outperform the overall market. The 120,000 SF expansion is designed to take advantage of these key factors with a 200,000 SF center on a 20 acres site (with an additional 25+ acres for future expansion). The Outlet Shoppes of Lake George will be larger than all the other centers in the market with a critical mass of top retailers in a race track design providing customers an unmatched shopping experience in Lake George.

### **Project Highlights**

- 200,000 SF on 20+ acre site Larger than all other shopping centers in the market combined. Future expansion of 100,000-150,000 SF on additional 25+ acres.
- Race track design
- · Excellent visibility and signage
- Easy access (right hand turn)
- Over 900 parking spaces
- Eliminates the need for customers to walk between centers
   (and crossing Route 9) or drive between centers
- Largest marketing budget
- 1st new construction in the market in 25 years
- Steel construction with 20' open ceilings
- Outlet industry experience (since 1985)
- Local developer committed to area with 30+ years of knowledge and understanding of customer base

### **Existing Outlets in Lake George**

Banana RepublicGUESSNine West & Co.BassGymboreeOlympia SportsBrooks BrothersHanesbrandOrvisCarter'sHarry & DavidOshKosh B'Gosh

Chico's Izod PacSun
Children's Place J. Crew Perfumania
Coach Jockey Polo Ralph Lauren
Coleman Jones New York Reebok

Corning Kenneth Cole Rockort

DF&C Co. Lancome Kitchen Collection Sunglass Hut

DKNY Lane Bryant Timberland

Dress Barn Levi's Outlet Store Tommy Hilfiger

Eddie Bauer Outlet Lindt Chocolate Under Armour
Easy Spirit Maidenform Van Heusen
Famous Footwear Merrell Wilson's Leather
GAP Outlet Nautica Yankee Candle