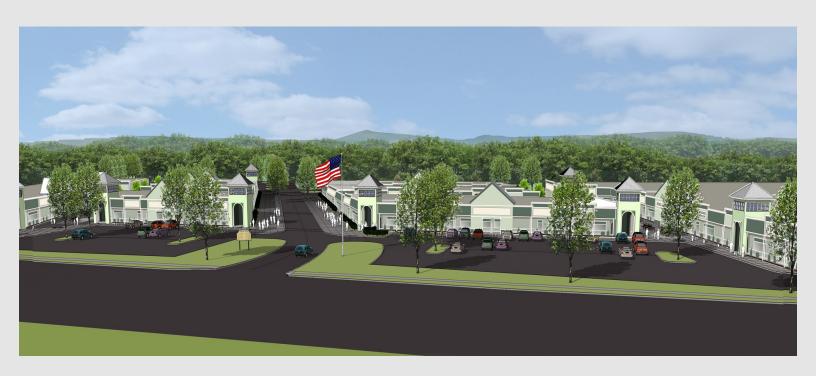

# **Outlet Shoppes of Lake George**

(Opening 2014)

The Outlet Shoppes of Lake George have been designed to maximize the full potential of the Lake George market. Due to the visibility, access and parking, the existing Adirondack Outlet Mall contains a majority of the stores that outperform the overall market. The 120,000 SF expansion is designed to take advantage of these key factors with a 200,000 SF center on a 20 acres site (with an additional 25+ acres for future expansion). The Outlet Shoppes of Lake George will be larger than all the other centers in the market with a critical mass of top retailers in a race track design providing customers an unmatched shopping experience in Lake George.

### **Project Highlights**

- 200,000 SF on 20+ acre site Larger than all other shopping centers in the market combined. Future expansion of 100,000-150,000 SF on additional 25+ acres.
- Race track design
- · Excellent visibility and signage
- Easy access (right hand turn)
- Over 900 parking spaces
- Eliminates the need for customers to walk between centers
   (and crossing Route 9) or drive between centers
- Largest marketing budget
- 1st new construction in the market in 25 years
- Steel construction with 20' open ceilings
- Outlet industry experience (since 1985)
- Local developer committed to area with 30+ years of knowledge and understanding of customer base